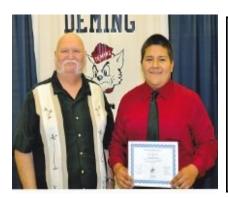

### What's Happening at YOUR Lodge......

Deming Rebekah Lodge #16 & Deming Odd Fellow Lodge #7 was proud to present their annual Bertha Hendricks Memorial Scholarship to Manuel R. (Ricky) Morales. John Mitchell (Deming #7 Vice Grand) represented the lodges when the scholarships were presented at a ceremony on May 18, 2015. Mr. Morales is a 2015 graduate of Deming High School who will be attending New Mexico State University, majoring in Business Administration. While attending high school, he has worked as a Kennel Technician for a local veterinary care facility and has regularly volunteered at his church. He also participated in band and football in middle and high schools. The second oldest of five children, Ricky was born and raised in Deming. At home he cares for his thirteen year old disabled brother. His mother supports her family working as a florist in Deming.