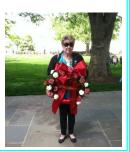

### **Greetings to everyone:**

As your Grand Master, I had the honor and privilege to present the New Mexico Memorial Wreath at the Tomb of the Unknown Soldier at Arlington National Cemetery. This to me is one of the greatest honors allotted to our members for the 82 years the Army has allowed the Odd Fellows and